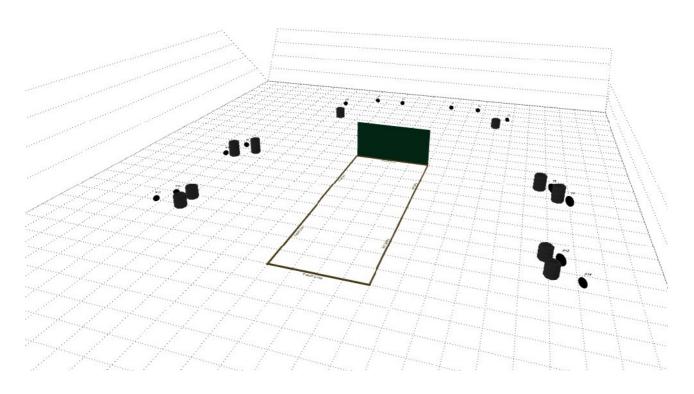

## Stage 2 "Only way is the wrong way"

Course type: Medium course, Comstock count

Start/stop signals: Audible to a last shot

Targets: 14 plates
Distance to targets 8-15 meters

Maximum points: 70

Minimum rounds: 14 Birdshot

Shotgun ready condition: Loaded, safety on (option 1)

Start position: Normal standing, shotgun in hands, barrel

touching the wall

Procedure: Shoot all targets from the demarcated area.

Stage 3 "Visitors"

Course type: Medium course, Comstock count