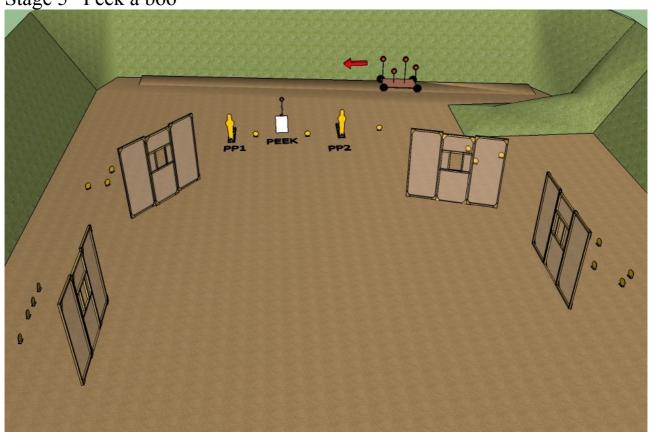

Finnish 3-gun Championship 2010 – Shotgun

Stage 5 "Peek a boo"

Course type: Long course, Comstock count

Start/stop signals: Audible to a last shot

Targets: 17 plates, 2 poppers. 5 disappearing double point clays

Distances to targets: 7-35meters

Maximum points: 145 Minimum rounds: 24

Shotgun ready condition: Loaded, safety on (option 1)

Start position: Normal standing, shotgun in hands

Procedure: Shoot all targets from the demarcated area.

Popper PP1 activates sled

Popper PP2 activates Peek clay

Finnish 3-gun Championship 2010 – Shotgun

Course type: Medium course, Comstock count

Start/stop signals: Audible to a last shot

Targets: 16 A4-paper, 7 A4-paper NoShoot