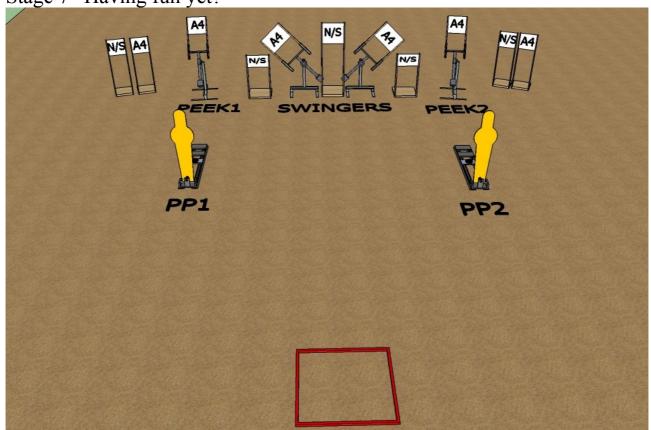

Finnish 3-gun Championship 2010 – Shotgun

Stage 7 "Having fun yet?"

Course type: Short course, Comstock count

Start/Stop signals: Audible to a last shot

Targets: 6 A4-paper, 2 Poppers, 5 A4-paper NoShoot

Distances to targets: 9-11 meters

Maximum points: 70

Minimum rounds: 8 Buckshot

Shotgun ready condition: Loaded, safety on (option 1)

Start position: Normal standing at area A, shotgun in hands prosedure: Shoot all targets from the demarcated area.