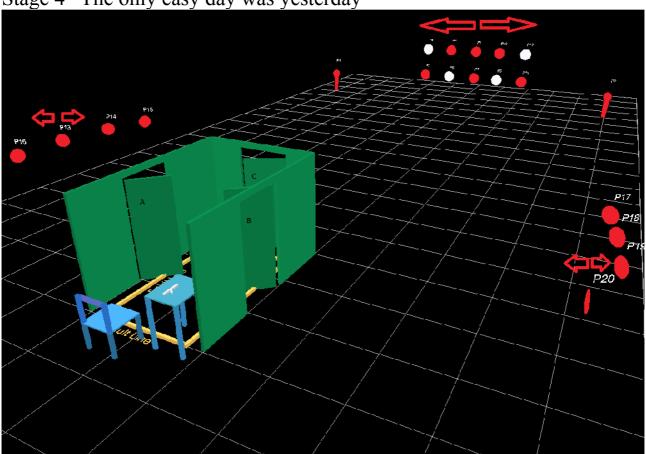

line (Option 1)

Procedure: Shoot all targets from the demarcated area

Stage 4 "The only easy day was yesterday"

Course type: Medium course, Comstock count

Start/stop signals: Audible to a last shot

Targets: 14 clays, 2 poppers, 4 NoShoot clays

Distances to targets: 7-18 meters

Maximum points: 80

Minimum rounds 16 Birdshot

Shotgun ready condition: Loaded, safety on (option 1)

Start position: sitting in the rocking chair, shotgun on the

table, muzzle pointing downrange. Doors A

and B open, both towards uprange.

Prosedure: Shoot all targets from the demarcated area

Door A activates clay-swinger P13

Door B activates clay-swinger P19

Popper P1 activates rotating stand, which rotates endlessly