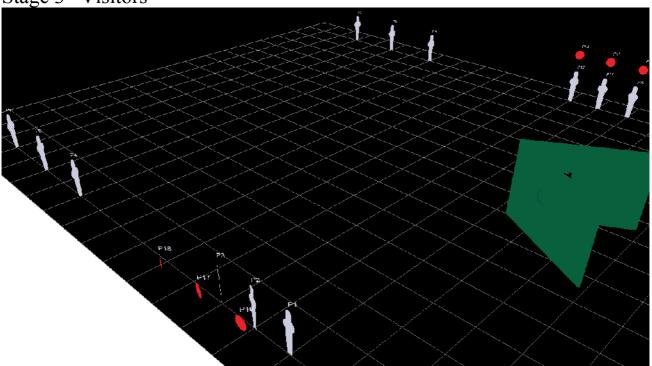

Shotgun ready condition: Loaded, safety on (option 1)

Start position: Normal standing, shotgun in hands, barrel

touching the wall

Procedure: Shoot all targets from the demarcated area.

Stage 3 "Visitors"

Course type: Medium course, Comstock count

Start/stop signals: Audible to a last shot

Targets: 12 poppers P1-P12, 6 no shoot plates P13-P18

Distances: 7-15 meters
Maximum points: 60 points
Minimum rounds: 12 birdshots

Start position: Normal standing, heels touching the fault

line (Option 1)

Procedure: Shoot all targets from the demarcated area

Stage 4 "The only easy day was yesterday"

Course type: Medium course, Comstock count

Start/stop signals: Audible to a last shot

Targets: 14 clays, 2 poppers, 4 NoShoot clays