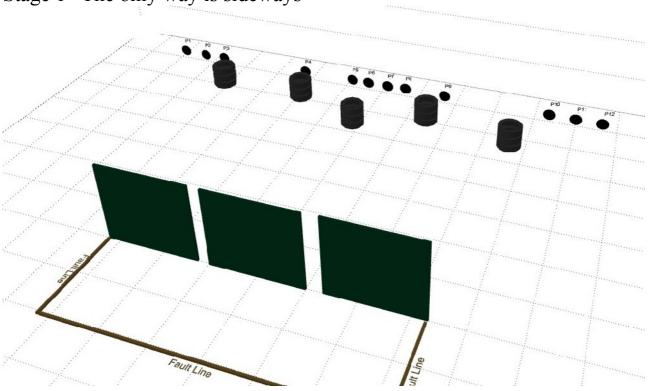

## Finnish 3-gun Championsip 2010 – Shotgun

Stage 1 "The only way is sideways"

Course type: Medium course, Comstock count

Start/stop signals: Audible to a last shot

Targets: 12 plates
Distances to targets: 8 meters

Maximum points: 60

Minimum rounds: 12 Birdshot

Shotgun ready condition: Loaded, safety on (option 1)

Start position: Normal standing, shotgun in hands

Procedure: Shoot all targets from the demarcated area