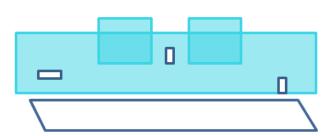

# **Stage 7: Armchair Commando**

| Targets               | 4 IPCS Targets                                                |
|-----------------------|---------------------------------------------------------------|
| Minimum Rounds        | 8                                                             |
| Max Points            | 40                                                            |
| Distance              | 12m                                                           |
| Rifle Ready Condition | Loaded, chamber empty (Option 2)                              |
| Start Position        | Sitting on the chair, rifle pointing up, butt touching ground |
|                       | between shooters feet                                         |
| Time Starts           | On audible signal                                             |
| Procedure             | Shoot all targets from the designated area                    |
|                       |                                                               |
|                       |                                                               |