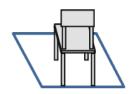

# **Stage 7: Armchair Commando**

| Targets               | 4 IPCS Targets                                                |
|-----------------------|---------------------------------------------------------------|
| Minimum Rounds        | 8                                                             |
| Max Points            | 40                                                            |
| Distance              | 12m                                                           |
| Rifle Ready Condition | Loaded, chamber empty (Option 2)                              |
| Start Position        | Sitting on the chair, rifle pointing up, butt touching ground |
|                       | between shooters feet                                         |
| Time Starts           | On audible signal                                             |
| Procedure             | Shoot all targets from the designated area                    |
|                       |                                                               |
|                       |                                                               |