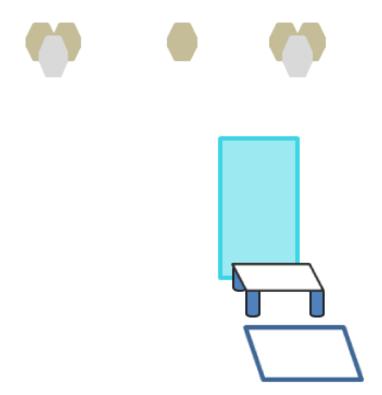

# **Stage 7: Armchair Commando**

| Targets               | 4 IPCS Targets                                                |
|-----------------------|---------------------------------------------------------------|
| Minimum Rounds        | 8                                                             |
| Max Points            | 40                                                            |
| Distance              | 12m                                                           |
| Rifle Ready Condition | Loaded, chamber empty (Option 2)                              |
| Start Position        | Sitting on the chair, rifle pointing up, butt touching ground |
|                       | between shooters feet                                         |
| Time Starts           | On audible signal                                             |
| Procedure             | Shoot all targets from the designated area                    |
|                       |                                                               |
|                       |                                                               |