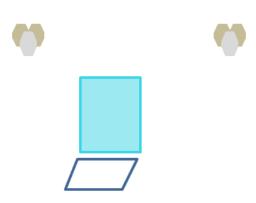

Stage 5: Reach Out!

| 5 IPCS Mini Targets, 2 No-shoots                     |
|------------------------------------------------------|
| 10                                                   |
| 50                                                   |
| 15m                                                  |
| Unloaded (Option 3):                                 |
| Standing in area A, Rifle and magazines on the table |
| On audible signal                                    |
| Shoot all targets from the designated area           |
|                                                      |
|                                                      |
|                                                      |