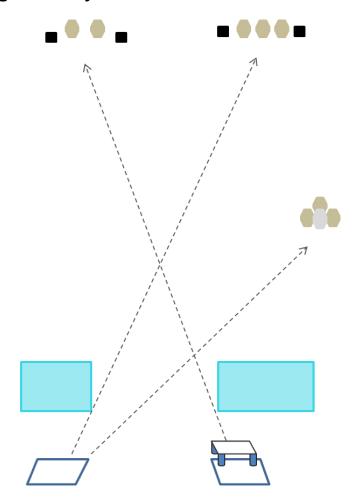

Stage 1: A Long Shot Day

| Targets               | 8 IPSC targets, 4 plates, 1 No-shoot       |
|-----------------------|--------------------------------------------|
| Minimum Rounds        | 20                                         |
| Max Points            | 100                                        |
| Distance              | 80-300m                                    |
| Rifle Ready Condition | Loaded (Option 1)                          |
| Start Position        | Normal Standing, Rifle in hands            |
| Time Starts           | On audible signal                          |
| Procedure             | Shoot all targets from the designated area |
|                       |                                            |
|                       |                                            |
|                       |                                            |